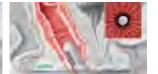

is layer of the skin naturally synthesizes less collagen over the course of time.



**3** Stimulated by the focused energy, skin collegan starts to regeneration.



2 Focused ultrasound waves deliver energy directly within the skin layer causing a shrinking effect.



4 Through the regeneration of collagen, wrinkles are eliminated in the process of both firming and tightening the skin.

#### **FOR SLIMMING & CONTOURING**



1 Fat cells and cellulite is formed within the body.



3 As a natural healing response of the body the cells regenerate joining together to fill the gap.



2 The SMASFOCUS V energy destroys the fat cells that have been targeted.



4 In result, the layer of fat naturally exits the body delivering a smooth, contoured body line.

#### **FOR VAGINAL TIGHTENING**









### **Product Introduction**





Vmax single dot handle



Eyebrow, Wrinkles around eyes, Wrinkles around month



2D hifu handle



1.5mm, 3.0mm, 4.5mm





3D hifu handle



1.5mm, 3.0mm, 4.5mm



6.0mm, 8.0mm, 10.0mm, 13.0mm, 16.0mm



Abdomen, Inner thighs, Outer thighs, Hips & Buttocks, Inner arms, Breast



Liposonix handle



8.0mm, 13mm

Body slimming and fat reduction



Vaginal handle



3.0mm, 4.5mm

Vaginal tightening









### **Easy to upgrade**

Each machine is pre-loaded with a software system with all handle functions before shipment. When users need to upgrade the machine functions, they only need to purchase the handle with that function, plug the handle into the machine, and the software system can automatically identify the new handle to realize machine function