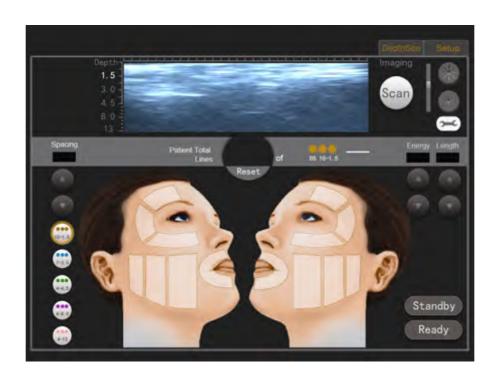

### **Product Introduction**

Vmax single dot handle

Eyebrow, Wrinkles around eyes, Wrinkles around month

2D hifu handle

1.5mm, 3.0mm, 4.5mm

3D hifu handle

1.5mm, 3.0mm, 4.5mm

6.0mm, 8.0mm, 10.0mm, 13.0mm, 16.0mm