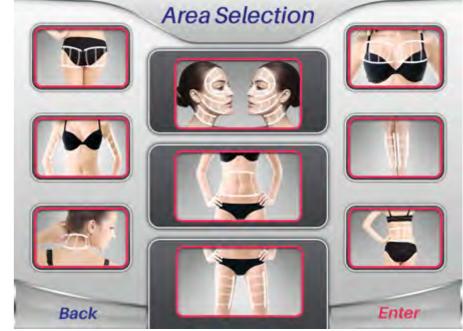

### **Product Introduction**

Vmax single dot handle

Eyebrow, Wrinkles around eyes, Wrinkles around month

2D hifu handle

1.5mm, 3.0mm, 4.5mm

3D hifu handle

1.5mm, 3.0mm, 4.5mm

6.0mm, 8.0mm, 10.0mm, 13.0mm, 16.0mm

Abdomen, Inner thighs, Outer thighs, Hips & Buttocks, Inner arms, Breast

Liposonix handle

8.0mm, 13mm

Body slimming and fat reduction

Vaginal handle

3.0mm, 4.5mm

Vaginal tightening