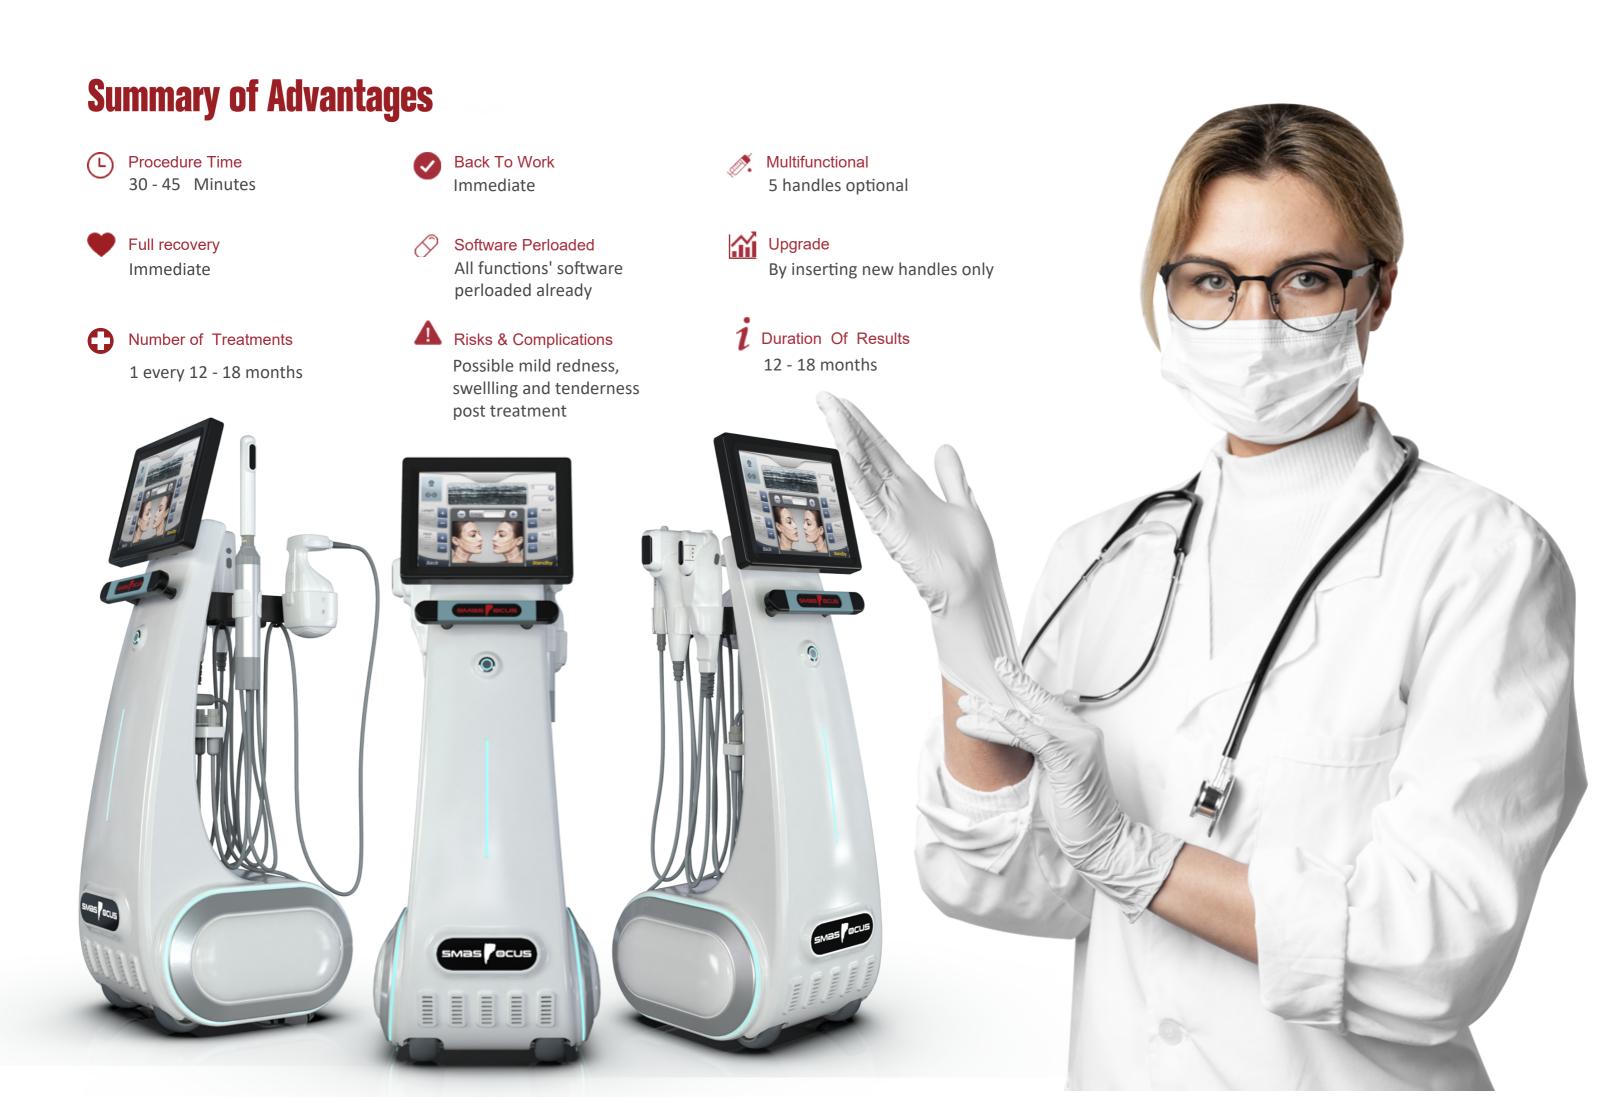

### **How it works**

HIFU-powered transducers deliver concentrated waves of ultrasound into multiple layers of skin and body tissues without making direct contact with surrounding areas.

Transferring stabilized temperatures of 65~75°C into the targeted zones, the SMASFOCUS V aims to induce a process of neocollagenesis in the face while tightening body tissues for contouring purposes

#### **FOR LIFTING & TIGHTENING**

1 The dermis layer of the skin naturally synthesizes less collagen over the course of time.

**3** Stimulated by the focused energy, skin collegan starts to regeneration.

2 Focused ultrasound waves deliver energy directly within the skin layer causing a shrinking effect.

4 Through the regeneration of collagen, wrinkles are eliminated in the process of both firming and tightening the skin.

#### **FOR SLIMMING & CONTOURING**

1 Fat cells and cellulite is formed within the body.

3 As a natural healing response of the body the cells regenerate joining together to fill the gap.

2 The SMASFOCUS V energy destroys the fat cells that have been targeted.

4 In result, the layer of fat naturally exits the body delivering a smooth, contoured body line.

#### **FOR VAGINAL TIGHTENING**

### **Product Introduction**

Vmax single dot handle

Eyebrow, Wrinkles around eyes, Wrinkles around month

2D hifu handle

1.5mm, 3.0mm, 4.5mm

3D hifu handle

1.5mm, 3.0mm, 4.5mm

6.0mm, 8.0mm, 10.0mm, 13.0mm, 16.0mm

Abdomen, Inner thighs, Outer thighs, Hips & Buttocks, Inner arms, Breast

Liposonix handle

8.0mm, 13mm

Body slimming and fat reduction

Vaginal handle

3.0mm, 4.5mm

Vaginal tightening

### **Easy to upgrade**

Each machine is pre-loaded with a software system with all handle functions before shipment. When users need to upgrade the machine functions, they only need to purchase the handle with that function, plug the handle into the machine, and the software system can automatically identify the new handle to realize machine function upgrade.