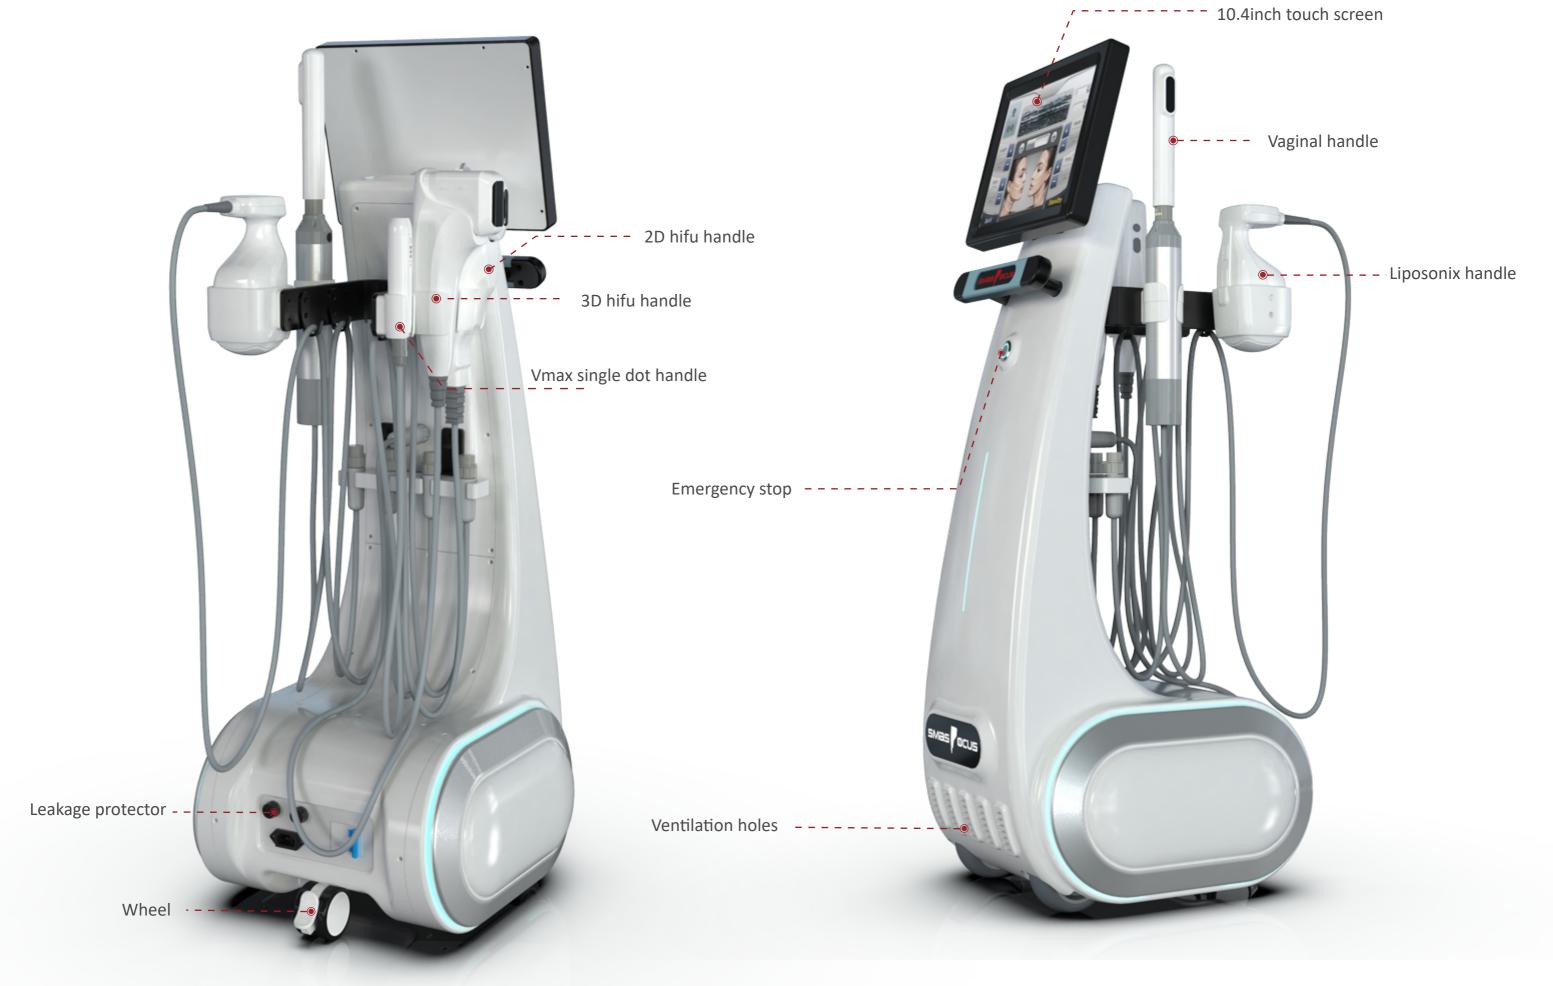

### **Product Introduction**

Vmax single dot handle

Eyebrow, Wrinkles around eyes, Wrinkles around month

2D hifu handle

1.5mm, 3.0mm, 4.5mm

3D hifu handle

1.5mm, 3.0mm, 4.5mm

6.0mm, 8.0mm, 10.0mm, 13.0mm, 16.0mm

Abdomen, Inner thighs, Outer thighs, Hips & Buttocks, Inner arms, Breast

Liposonix handle

8.0mm, 13mm

Body slimming and fat reduction

Vaginal handle

3.0mm, 4.5mm

Vaginal tightening

2D HIFU 3D HIFU

Vmax Liposonix Vaginal