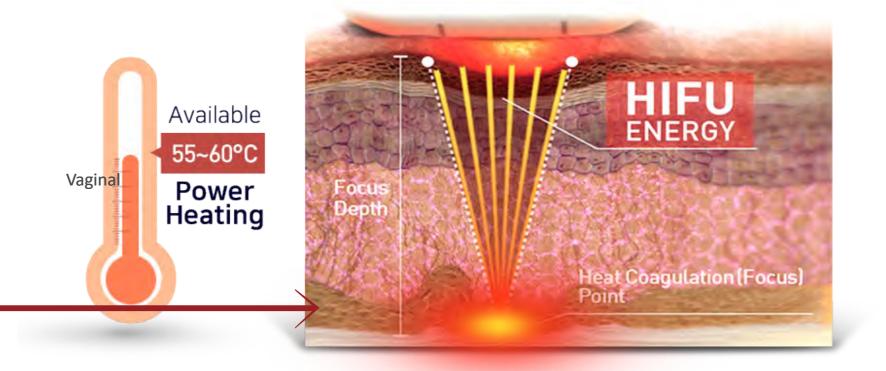

#### **FOR VAGINAL TIGHTENING**

### **How it works**

HIFU-powered transducers deliver concentrated waves of ultrasound into multiple layers of skin and body tissues without making direct contact with surrounding areas.

Transferring stabilized temperatures of 65~75°C into the targeted zones, the SMASFOCUS V aims to induce a process of neocollagenesis in the face while tightening body tissues for contouring purposes