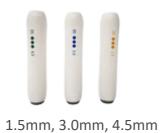

### **Product Introduction**

Vmax single dot handle

Eyebrow, Wrinkles around eyes, Wrinkles around month

2D hifu handle

1.5mm, 3.0mm, 4.5mm

3D hifu handle

1.5mm, 3.0mm, 4.5mm

6.0mm, 8.0mm, 10.0mm, 13.0mm, 16.0mm