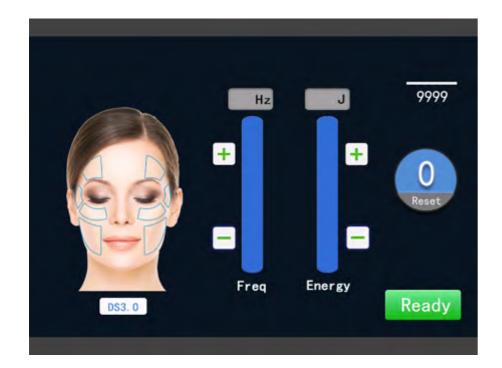

### **How it works**

HIFU-powered transducers deliver concentrated waves of ultrasound into multiple layers of skin and body tissues without making direct contact with surrounding areas.

Transferring stabilized temperatures of 65~75°C into the targeted zones, the SMASFOCUS V aims to induce a process of neocollagenesis in the face while tightening body tissues for contouring purposes

#### **FOR LIFTING & TIGHTENING**

1 The dermis layer of the skin naturally synthesizes less collagen over the course of time.

**3** Stimulated by the focused energy, skin collegan starts to regeneration.

2 Focused ultrasound waves deliver energy directly within the skin layer causing a shrinking effect.

4 Through the regeneration of collagen, wrinkles are eliminated in the process of both firming and tightening the skin.