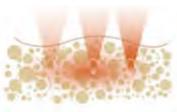

### **How it works**

HIFU-powered transducers deliver concentrated waves of ultrasound into multiple layers of skin and body tissues without making direct contact with surrounding areas.

Transferring stabilized temperatures of 65~75°C into the targeted zones, the SMASFOCUS V aims to induce a process of neocollagenesis in the face while tightening body tissues for contouring purposes

#### **FOR LIFTING & TIGHTENING**

1 The dermis layer of the skin naturally synthesizes less collagen over the course of time.

**3** Stimulated by the focused energy, skin collegan starts to regeneration.

2 Focused ultrasound waves deliver energy directly within the skin layer causing a shrinking effect.

4 Through the regeneration of collagen, wrinkles are eliminated in the process of both firming and tightening the skin.