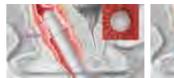

dermis layer of the skin naturally synthesizes less collagen over the course of time.



**3** Stimulated by the focused energy, skin collegan starts to regeneration.



2 Focused ultrasound waves deliver energy directly within the skin layer causing a shrinking effect.



4 Through the regeneration of collagen, wrinkles are eliminated in the process of both firming and tightening the skin.

#### **FOR SLIMMING & CONTOURING**



1 Fat cells and cellulite is formed within the body.



3 As a natural healing response of the body the cells regenerate joining together to fill the gap.



2 The SMASFOCUS V energy destroys the fat cells that have been targeted.



4 In result, the layer of fat naturally exits the body delivering a smooth, contoured body line.

#### **FOR VAGINAL TIGHTENING**









### **Product Introduction**





Vmax single dot handle



Eyebrow, Wrinkles around eyes, Wrinkles around month



2D hifu handle



1.5mm, 3.0mm, 4.5mm





3D hifu handle



1.5mm, 3.0mm, 4.5mm



6.0mm, 8.0mm, 10.0mm, 13.0mm, 16.0mm



Abdomen, Inner thighs, Outer thighs, Hips & Buttocks, Inner arms, Breast



Liposonix handle



8.0mm, 13mm

Body slimming and fat reduction



Vaginal handle



3.0mm, 4.5mm

Vaginal tightening









### **Easy to upgrade**

Each machine is pre-loaded with a software system with all handle functions before shipment. When users need to upgrade the machine functions, they only need to purchase the handle with that function, plug the handle into the machine, and the software system can automatically identify the new handle to realize machine funct