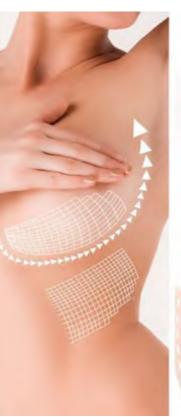

Abdomen, Inner thighs, Outer thighs, Hips & Buttocks, Inner arms, Breast

Liposonix handle

8.0mm, 13mm

Body slimming and fat reduction

Vaginal handle

3.0mm, 4.5mm

Vaginal tightening