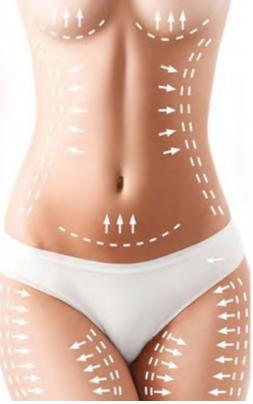

Abdomen, Inner thighs, Outer thighs, Hips & Buttocks, Inner arms, Breast

Liposonix handle

8.0mm, 13mm

Body slimming and fat reduction

Vaginal handle

3.0mm, 4.5mm

Vaginal tightening