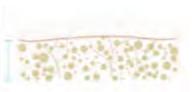

### **How it works**

HIFU-powered transducers deliver concentrated waves of ultrasound into multiple layers of skin and body tissues without making direct contact with surrounding areas.

Transferring stabilized temperatures of 65~75°C into the targeted zones, the SMASFOCUS V aims to induce a process of neocollagenesis in the face while tightening body tissues for contouring purposes

#### **FOR LIFTING & TIGHTENING**

1 The dermis layer of the skin naturally synthesizes less collagen over the course of time.

**3** Stimulated by the focused energy, skin collegan starts to regeneration.

2 Focused ultrasound waves deliver energy directly within the skin layer causing a shrinking effect.

4 Through the regeneration of collagen, wrinkles are eliminated in the process of both firming and tightening the skin.