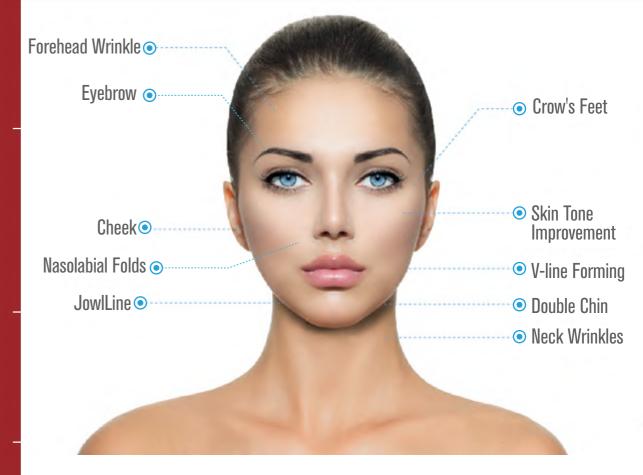

#### **FOR LIFTING & TIGHTENING**

1 The dermis layer of the skin naturally synthesizes less collagen over the course of time.

**3** Stimulated by the focused energy, skin collegan starts to regeneration.

2 Focused ultrasound waves deliver energy directly within the skin layer causing a shrinking effect.

4 Through the regeneration of collagen, wrinkles are eliminated in the process of both firming and tightening the skin.

#### **FOR SLIMMING & CONTOURING**

1 Fat cells and cellulite is formed within the body.

3 As a natural healing response of the body the cells regenerate joining together to fill the gap.

2 The SMASFOCUS V energy destroys the fat cells that have been targeted.

4 In result, the layer of fat naturally exits the body delivering a smooth, contoured body line.