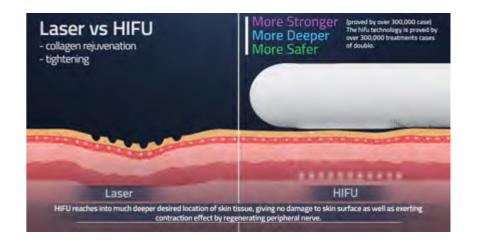

### **How it works**

HIFU-powered transducers deliver concentrated waves of ultrasound into multiple layers of skin and body tissues without making direct contact with surrounding areas.

Transferring stabilized temperatures of 65~75°C into the targeted zones, the SMASFOCUS V aims to induce a process of neocollagenesis in the face while tightening body tissues for contouring purposes

#### **FOR LIFTING & TIGHTENING**

1 The dermis layer of the skin naturally synthesizes less collagen over the course of time.

**3** Stimulated by the focused energy, skin collegan starts to regeneration.

2 Focused ultrasound waves deliver energy directly within the skin layer causing a shrinking effect.

4 Through the regeneration of collagen, wrinkles are eliminated in the process of both firming and tightening the skin.