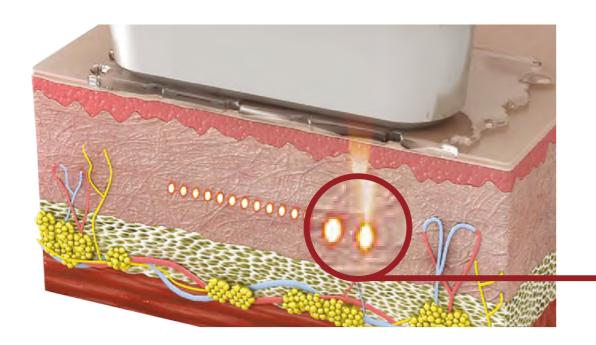

### **How it works**

HIFU-powered transducers deliver concentrated waves of ultrasound into multiple layers of skin and body tissues without making direct contact with surrounding areas.

Transferring stabilized temperatures of 65~75°C into the targeted zones, the SMASFOCUS V aims to induce a process of neocollagenesis in the face while tightening body tissues for contouring purposes

#### **FOR LIFTING & TIGHTENING**

1 The dermis layer of the skin naturally synthesizes less collagen over the course of time.

**3** Stimulated by the focused energy, skin collegan starts to regeneration.

2 Focused ultrasound waves deliver energy directly within the skin layer causing a shrinking effect.

4 Through the regeneration of collagen, wrinkles are eliminated in the process of both firming and tightening the skin.