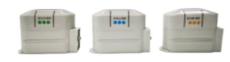

Abdomen, Inner thighs, Outer thighs, Hips & Buttocks, Inner arms, Breast

Liposonix handle

8.0mm, 13mm

Body slimming and fat reduction

Vaginal handle

3.0mm, 4.5mm

Vaginal tightening