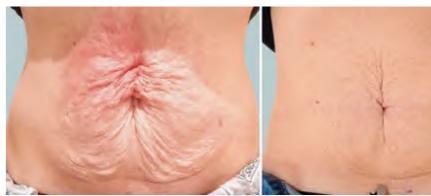

Wrinkles around month



2D hifu handle



1.5mm, 3.0mm, 4.5mm





3D hifu handle



1.5mm, 3.0mm, 4.5mm



6.0mm, 8.0mm, 10.0mm, 13.0mm, 16.0mm



Abdomen, Inner thighs, Outer thighs, Hips & Buttocks, Inner arms, Breast



Liposonix handle



8.0mm, 13mm

Body slimming and fat reduction



Vaginal handle



3.0mm, 4.5mm

Vaginal tightening









### **Easy to upgrade**

Each machine is pre-loaded with a software system with all handle functions before shipment. When users need to upgrade the machine functions, they only need to purchase the handle with that function, plug the handle into the machine, and the software system can automatically identify the new handle to realize machine function upgrade.





2D HIFU 3D HIFU







Vmax Liposonix Vaginal



## **Before and after**







After

Before After Before After Before

# **Specifications**

| Power   |       | 1200 W           |
|---------|-------|------------------|
| Freque  | ncy   | 4 ~ 7MHz         |
| Net We  | ight  | 25kg             |
| Dimens  | sion  | 400*350*1060mm   |
| Voltage | AC AC | 100-240v 50/60Hz |
|         |       |                  |