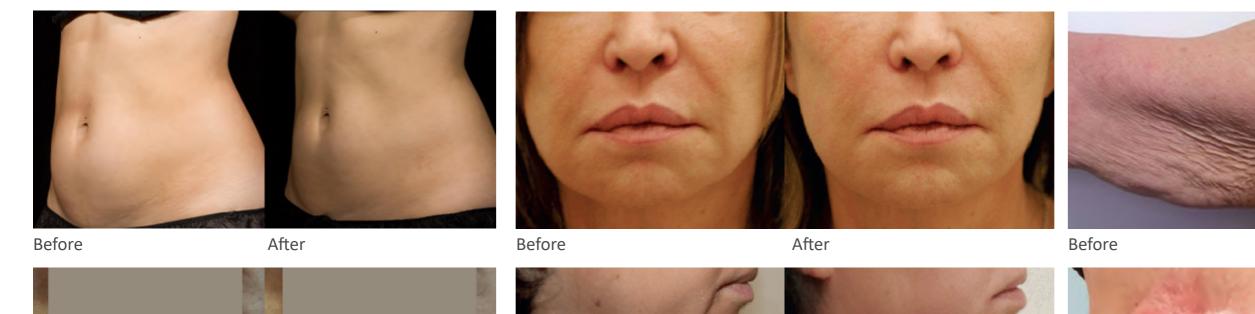

yes, Wrinkles around month



2D hifu handle



1.5mm, 3.0mm, 4.5mm





3D hifu handle



1.5mm, 3.0mm, 4.5mm



6.0mm, 8.0mm, 10.0mm, 13.0mm, 16.0mm



Abdomen, Inner thighs, Outer thighs, Hips & Buttocks, Inner arms, Breast



Liposonix handle



8.0mm, 13mm

Body slimming and fat reduction



Vaginal handle



3.0mm, 4.5mm

Vaginal tightening









### **Easy to upgrade**

Each machine is pre-loaded with a software system with all handle functions before shipment. When users need to upgrade the machine functions, they only need to purchase the handle with that function, plug the handle into the machine, and the software system can automatically identify the new handle to realize machine function upgrade.





2D HIFU 3D HIFU







Vmax Liposonix Vaginal



## **Before and after**







After

Before After Before After Before

# **Specifications**

| Power   |       | 1200 W           |
|---------|-------|------------------|
| Freque  | ncy   | 4 ~ 7MHz         |
| Net We  | ight  | 25kg             |
| Dimens  | sion  | 400*350*1060mm   |
| Voltage | AC AC | 100-240v 50/60Hz |
|         |       |                  |