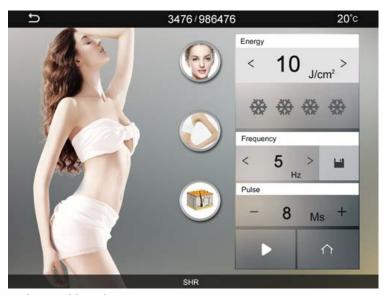

- 1, choose skin color
- 2, Choose parts of body to treat
- 3, Hair Status
- 4, Adjust Energy "10-28J/cm2" "<" mean : Energy reduce; Energy "<" mean : Energy increase
- 5, Adjust :4-5 pieces"therapeutic temperature of the handle"
- 6, Adjust Frequency, usually "3-5HZ", "<" reduce, ">"increase

After adjust parameters(skin color, treatment part, energy, Frequency etc. Please press to , keep about 3-5 second, then parameters will be stored, you will not need adjust when you use it next time.

Friendly reminder:(Parameters need to be adjusted appropriately according to treatment part of body and customer experience)

- 1)Energy:13-28J/cm2 2)Snowflake: 3-3.5/piece
- 3)Frequency: 3-5HZ (Light output speed)
- 4)Pulse width: 5-8Ms
- 5)Skin color:I, II, III, IV, V.
- 6)Parts of body: Face, arm, body, Bikini, Leg